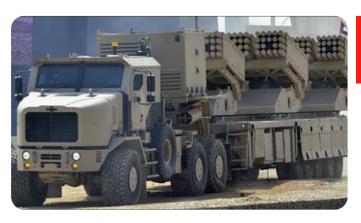

**TYPE:** JOBARIA – ROCKET LUNCHER

**PLACE OF ORIGIN: UNITED ARAB EMIRATES** 

| Mass                      | 106 tonnes                                 |
|---------------------------|--------------------------------------------|
| Length                    | 28 m                                       |
| Width                     | 3.5 m                                      |
| Height                    | 4.7 m                                      |
| Crew                      | 3 (Commander, navigator, driver)           |
| Main Armament             | 122mm rocket 240 rounds                    |
| <b>Secondary Armament</b> | 12.7 mm coaxial machine gun (1,100 rounds) |
| Engine                    | Catterpiller                               |
| Transmission              | Allison                                    |
| Suspension                | Independent                                |
| Fuel capacity             | 950 litres                                 |
| Operational Range         | Not less 450 km                            |
| Maximum speed             | 85 Km/H (Empty) 60 Km (Fully Loaded)       |