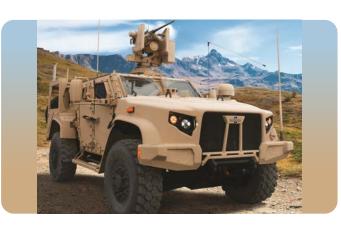

TYPE: OSHKOSH (JLTV)
PLACE OF ORIGIN: USA

| Mass              | 12.5 tonnes          |
|-------------------|----------------------|
| Length            | 6.02m                |
| Width             | 2.49m                |
| Height            | 2.06 m               |
| Crew              | 4                    |
| Main Armament     | RWS 12mm             |
| Engine            | Catterpiller         |
| Transmission      | Allison              |
| Fuel capacity     | 178 litres           |
| Operational Range | 480 km               |
| Maximum speed     | 139 km/h on the road |