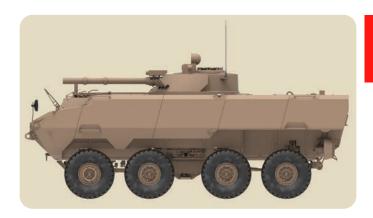

**TYPE: RABDAN - APC** 

### **PLACE OF ORIGIN: UNITED ARAB EMIRATES**

| Mass                     | 33 tonnes                                                                |
|--------------------------|--------------------------------------------------------------------------|
| Length                   | 8.1 m                                                                    |
| Width                    | 3.25 m                                                                   |
| Height                   | 2.35m                                                                    |
| Crew                     | 3 (Driver, commander, gunner) + 8 (soldiers)                             |
| Main Armament            | Gun/launcherturret with 100 mm<br>30 mm autocannon<br>7.62mm machine gun |
| Engine                   | Caterpillar                                                              |
| Transmission             | Allison                                                                  |
| Suspension               | Independent                                                              |
| Fuel capacity            | 350 Litter                                                               |
| <b>Operational Range</b> | 700 km                                                                   |
| Maximum speed            | 105 km/h                                                                 |