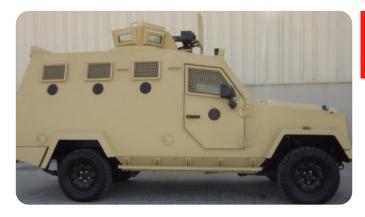

**COMPANY: EMIRATES SPECIAL VEHICLES COMPANY** 

**COUNTRY: UNITED ARAB EMIRATES** 

#### **USE:**

Armoured personnel carrier

Ambulanc

• Cash in Transit vehicle

#### **SPECS:**

- B6 level Protection
- 3 doors version. Two in the front and one rear door.
- Fuel tank armoured
- Run flat system on all the tires (4+1)
- Heavy duty door hinges
- Heavy duty front and rear ram bumper
- Suspension reinforced to compensate for additional weight of the vehicle
- heavy duty brake pad
- heavy duty clutch