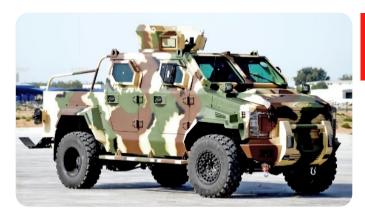

**TYPE: AJBAN 4x4** 

**PLACE OF ORIGIN: UNITED ARAB EMIRATES** 

| Mass                     | 10.690 tonnes                      |  |
|--------------------------|------------------------------------|--|
| Length                   | 5.55 m                             |  |
| Width                    | 2.3 m                              |  |
| Height                   | 2.35m                              |  |
| Crew                     | 4                                  |  |
| Main Armament            | RWS 12.7 mm<br>8 grenade lancheter |  |
| Engine                   | Cummins 6.7                        |  |
| Transmission             | Allison                            |  |
| Suspension               | Independent                        |  |
| Fuel capacity            | 180 litres                         |  |
| <b>Operational Range</b> | 600 km                             |  |
| Maximum speed            | 110 km/h on the road               |  |