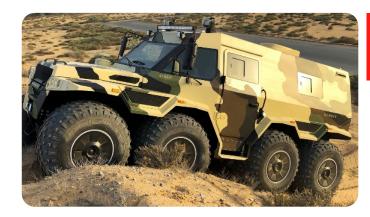

**TYPE: RABDAN - APC** 

### **PLACE OF ORIGIN: UNITED ARAB EMIRATES**

| Mass                     | 33 tonnes                                                                |
|--------------------------|--------------------------------------------------------------------------|
| Length                   | 8.1 m                                                                    |
| Width                    | 3.25 m                                                                   |
| Height                   | 2.35m                                                                    |
| Crew                     | 3 (Driver, commander, gunner) + 8 (soldiers)                             |
| Main Armament            | Gun/launcherturret with 100 mm<br>30 mm autocannon<br>7.62mm machine gun |
| Engine                   | Caterpillar                                                              |
| Transmission             | Allison                                                                  |
| Suspension               | Independent                                                              |
| Fuel capacity            | 350 Litter                                                               |
| <b>Operational Range</b> | 700 km                                                                   |
| Maximum speed            | 105 km/h                                                                 |