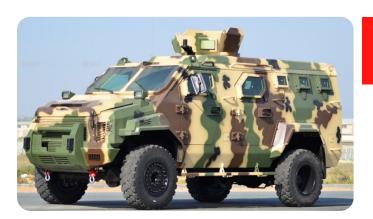

**TYPE: RABDAN - APC** 

### **PLACE OF ORIGIN: UNITED ARAB EMIRATES**

| Mass                     | 33 tonnes                                                                |
|--------------------------|--------------------------------------------------------------------------|
| Length                   | 8.1 m                                                                    |
| Width                    | 3.25 m                                                                   |
| Height                   | 2.35m                                                                    |
| Crew                     | 3 (Driver, commander, gunner) + 8 (soldiers)                             |
| Main Armament            | Gun/launcherturret with 100 mm<br>30 mm autocannon<br>7.62mm machine gun |
| Engine                   | Caterpillar                                                              |
| Transmission             | Allison                                                                  |
| Suspension               | Independent                                                              |
| Fuel capacity            | 350 Litter                                                               |
| <b>Operational Range</b> | 700 km                                                                   |
| Maximum speed            | 105 km/h                                                                 |