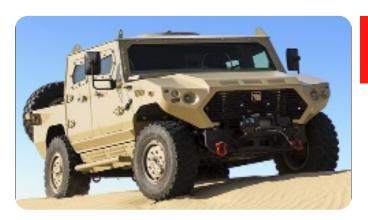

TYPE: OSHKOSH (JLTV)
PLACE OF ORIGIN: USA

| Mass              | 12.5 tonnes          |
|-------------------|----------------------|
| Length            | 6.02m                |
| Width             | 2.49m                |
| Height            | 2.06 m               |
| Crew              | 4                    |
| Main Armament     | RWS 12mm             |
| Engine            | Catterpiller         |
| Transmission      | Allison              |
| Fuel capacity     | 178 litres           |
| Operational Range | 480 km               |
| Maximum speed     | 139 km/h on the road |