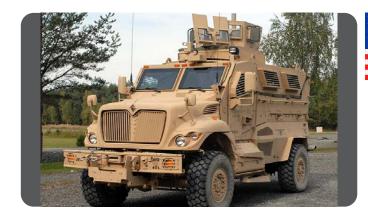

TYPE: MRAP - MAXXPRO
PLACE OF ORIGIN: USA

#### **SPECS:**

| Mass              | 13.4 tonnes    |
|-------------------|----------------|
| Length            | 6.250m         |
| Width             | 2.626m         |
| Height            | 2.921m         |
| Crew              | 3-7            |
| Main Armament     | RWS 12.7mm     |
| Engine            | International  |
| Transmission      | Allison        |
| Suspension        | hydropneumatic |
| Fuel capacity     | 385 litres     |
| Operational Range | 600 km         |
| Maximum speed     | 120 km/h       |