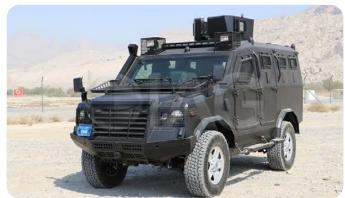

**COMPANY: THE ARMORED GROUP COUNTRY: UNITED ARAB EMIRATES** 

### **SPECS:**

| Dimensions:             | 6.584 m x 2.357 m x 2.512 m (LxWxH) |  |  |
|-------------------------|-------------------------------------|--|--|
| Weight:                 | 7800kg                              |  |  |
| Engine:                 | 6.7L V8                             |  |  |
| Fuel Type:              | Diesel                              |  |  |
| Payload Capacity –Land: | 1500kg                              |  |  |
| Max Speed –Land:        | 100 Km/h                            |  |  |
| Ground Clearance:       | 371 mm                              |  |  |
| Crew:                   | 2+10                                |  |  |
| Armament:               | B7 (Stanag Level 2)                 |  |  |