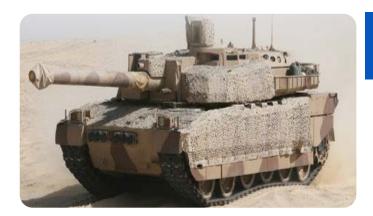

**TYPE: LECLERC - MBT** 

**PLACE OF ORIGIN: FRANCE** 

#### **SPECS:**

| Mass               | 56.3 Tonnes                                                                   |
|--------------------|-------------------------------------------------------------------------------|
| Length             | 9.87 M (6.88 Without Gun)                                                     |
| Width              | 3.60 M                                                                        |
| Height             | 2.53 M                                                                        |
| Crew               | 3 (Commander, Gunner, Driver)                                                 |
| Main Armament      | 120mm Tank Gun                                                                |
| Secondary Armament | 12.7 Mm Coaxial Machine Gun (1,100 Rounds) 7.62 Mm Machine Gun (3,000 Rounds) |
| Engine             | Mtu 1500 HP                                                                   |
| Transmission       | Automatic SESM                                                                |
| Suspension         | Hydropneumatic                                                                |
| Fuel capacity      | 1300 Litres (1700 With Fuel Drums)                                            |
| Operational Range  | 550 Km, 650 Km (400 mi) With External Fuel                                    |
| Maximum speed      | 71 Km/H On The Road 55 km/h On All-Terrains                                   |