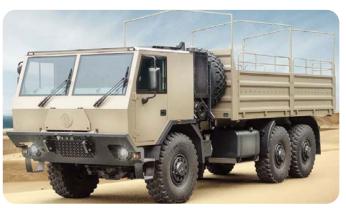

**VEHICLE: CARGO/TROOP CARRIER** 

**COMPANY: AHMED ALMAZROUEI INNOVATION CENTRE** 

**COUNTRY: CZECH REPUBLIC** 

| Dimensions:             | 9.75m x 2.58 m x 3.66m (LxWxH)  |  |  |
|-------------------------|---------------------------------|--|--|
| Weight:                 | 38000 kg                        |  |  |
| Engine:                 | 500 BHP V6e                     |  |  |
| Fuel Type:              | Diesel                          |  |  |
| Range:                  | 650 km                          |  |  |
| Transmission:           | Allison 6-speed fully automatic |  |  |
| Ambient Temperature:    | -15C to +55C                    |  |  |
| Payload Capacity -Land: | 22900kg                         |  |  |
| Max Speed –Land:        | 95km/h                          |  |  |
| Brake system:           | Pneumatic                       |  |  |
| Ground Clearance:       | 530 mm max                      |  |  |
| Crew:                   | 3                               |  |  |