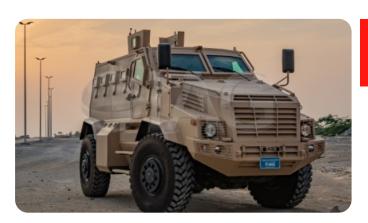

**COMPANY: INTERNATIONAL ARMORED GROUP** 

**COUNTRY: UNITED ARAB EMIRATES** 

**SPECS:** 

| Dimensions:              | 5.130m x 2.300m x 2.760m (L x W x H) |  |  |
|--------------------------|--------------------------------------|--|--|
| Weight:                  | 4.90Ton                              |  |  |
| Engine:                  | 4.5L, V8                             |  |  |
| Fuel Type:               | Turbo Diesel Engine                  |  |  |
| Alternator:              | 12V, 130A                            |  |  |
| Payload Capacity -Land:  | 0.70Ton                              |  |  |
| Payload Capacity –Water: | Not Applicable                       |  |  |
| Towing Capacity:         | 03.40Ton                             |  |  |
| Max Speed -Land:         | 120 Km/ <b>h</b>                     |  |  |
| Max Speed –Water:        | Not Applicable                       |  |  |
| <b>Ground Clearance:</b> | 254 mm                               |  |  |
| Crew:                    | 10                                   |  |  |
| Armament:                | 7.62 / light machine gun mount       |  |  |