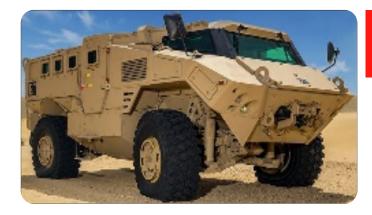

**PLACE OF ORIGIN: UNITED ARAB EMIRATES** 

### **SPECS:**

| Mass              | 21 tonnes                       |
|-------------------|---------------------------------|
| Length            | 5.082m                          |
| Width             | 2.789 m                         |
| Height            | 2.604 m                         |
| Crew              | 7                               |
| Main Armament     | RWS EOS 30 mm or<br>RWS 12.7 mm |
| Engine            | Caterpillar                     |
| Transmission      | ZF                              |
| Suspension        | Indepandant                     |
| Fuel capacity     | 370 Litter                      |
| Operational Range | 700 km                          |
| Maximum speed     | 110 km/h on the road            |