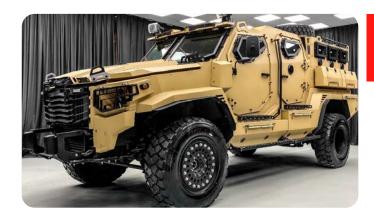

**COMPANY: INTERNATIONAL ARMORED GROUP** 

**COUNTRY: UNITED ARAB EMIRATES** 

| Dimensions:              | 5.950m x 2.430m x 2.985m (L x W x H) |  |  |
|--------------------------|--------------------------------------|--|--|
| Weight:                  | 08.00Ton                             |  |  |
| Engine:                  | 6.7L, V8                             |  |  |
| Fuel Type:               | Turbo Diesel Engine                  |  |  |
| Alternator:              | 12V, 240A                            |  |  |
| Payload Capacity -Land:  | 01.20Ton                             |  |  |
| Payload Capacity –Water: | Not Applicable                       |  |  |
| Towing Capacity:         | 16.25Ton (GCWR)                      |  |  |
| Max Speed –Land:         | 120 Km/h                             |  |  |
| Max Speed -Water:        | Not Applicable                       |  |  |
| <b>Ground Clearance:</b> | 290 mm                               |  |  |
| Crew:                    | 10                                   |  |  |
| Armament:                | .50 Cal / light machine gun mount    |  |  |