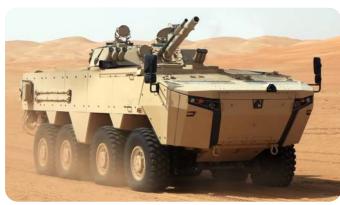

**TYPE: RABDAN - APC** 

### **PLACE OF ORIGIN: UNITED ARAB EMIRATES**

| Mass                     | 33 tonnes                                                                |
|--------------------------|--------------------------------------------------------------------------|
| Length                   | 8.1 m                                                                    |
| Width                    | 3.25 m                                                                   |
| Height                   | 2.35m                                                                    |
| Crew                     | 3 (Driver, commander, gunner) + 8 (soldiers)                             |
| Main Armament            | Gun/launcherturret with 100 mm<br>30 mm autocannon<br>7.62mm machine gun |
| Engine                   | Caterpillar                                                              |
| Transmission             | Allison                                                                  |
| Suspension               | Independent                                                              |
| Fuel capacity            | 350 Litter                                                               |
| <b>Operational Range</b> | 700 km                                                                   |
| Maximum speed            | 105 km/h                                                                 |