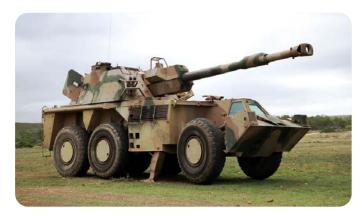

TYPE: G6 SELF PROPELLED HOWITZER PLACE OF ORIGIN: SOUTH AFRICA

### **SPECS:**

| Mass               | 45 tonnes                                     |
|--------------------|-----------------------------------------------|
| Length             | 10.7m (10.4without gun)                       |
| Width              | 3.4 m                                         |
| Height             | 3.5 m                                         |
| Crew               | 5 (1Commander, 1loder, 2 amination, 1 driver) |
| Main Armament      | 155 mm Gun                                    |
| Secondary Armament | 12.7 mm machine gun                           |
| Engine             | V12 deutz                                     |
| Transmission       | 6 speed Rank                                  |
| Suspension         | Tourchoun bar                                 |
| Fuel capacity      | 350 litres                                    |
| Operational Range  | 700km on road 250km dessert                   |
| Maximum speed      | 85 km/h on the road 30 km/h) on all-terrains  |