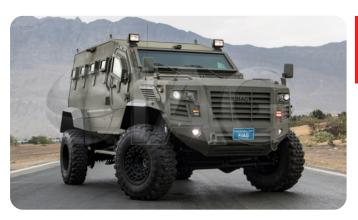

**COMPANY: INTERNATIONAL ARMORED GROUP** 

**COUNTRY: UNITED ARAB EMIRATES** 

| Dimensions:              | 5.950m x 2.430m x 2.985m (L x W x H) |  |  |
|--------------------------|--------------------------------------|--|--|
| Weight:                  | 08.00Ton                             |  |  |
| Engine:                  | 6.7L, V8                             |  |  |
| Fuel Type:               | Turbo Diesel Engine                  |  |  |
| Alternator:              | 12V, 240A                            |  |  |
| Payload Capacity -Land:  | 01.20Ton                             |  |  |
| Payload Capacity –Water: | Not Applicable                       |  |  |
| Towing Capacity:         | 16.25Ton (GCWR)                      |  |  |
| Max Speed –Land:         | 120 Km/h                             |  |  |
| Max Speed -Water:        | Not Applicable                       |  |  |
| <b>Ground Clearance:</b> | 290 mm                               |  |  |
| Crew:                    | 10                                   |  |  |
| Armament:                | .50 Cal / light machine gun mount    |  |  |