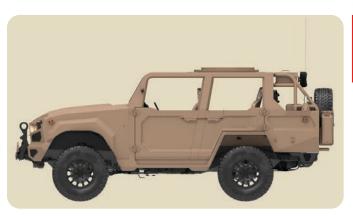

**TYPE: AJBAN 4x4** 

**PLACE OF ORIGIN: UNITED ARAB EMIRATES** 

| Mass                     | 10.690 tonnes                      |  |
|--------------------------|------------------------------------|--|
| Length                   | 5.55 m                             |  |
| Width                    | 2.3 m                              |  |
| Height                   | 2.35m                              |  |
| Crew                     | 4                                  |  |
| Main Armament            | RWS 12.7 mm<br>8 grenade lancheter |  |
| Engine                   | Cummins 6.7                        |  |
| Transmission             | Allison                            |  |
| Suspension               | Independent                        |  |
| Fuel capacity            | 180 litres                         |  |
| <b>Operational Range</b> | 600 km                             |  |
| Maximum speed            | 110 km/h on the road               |  |