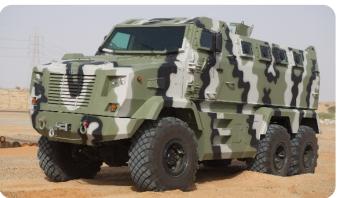

**VEHICLE: CARGO/TROOP CARRIER** 

**COMPANY: AHMED ALMAZROUEI INNOVATION CENTRE** 

**COUNTRY: CZECH REPUBLIC** 

| Dimensions:             | 9.75m x 2.58 m x 3.66m (LxWxH)  |  |  |
|-------------------------|---------------------------------|--|--|
| Weight:                 | 38000 kg                        |  |  |
| Engine:                 | 500 BHP V6e                     |  |  |
| Fuel Type:              | Diesel                          |  |  |
| Range:                  | 650 km                          |  |  |
| Transmission:           | Allison 6-speed fully automatic |  |  |
| Ambient Temperature:    | -15C to +55C                    |  |  |
| Payload Capacity -Land: | 22900kg                         |  |  |
| Max Speed –Land:        | 95km/h                          |  |  |
| Brake system:           | Pneumatic                       |  |  |
| Ground Clearance:       | 530 mm max                      |  |  |
| Crew:                   | 3                               |  |  |