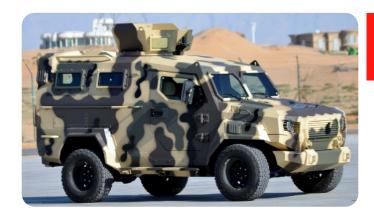

**TYPE: AJBAN 4x4** 

**PLACE OF ORIGIN: UNITED ARAB EMIRATES** 

| Mass                     | 10.690 tonnes                      |  |
|--------------------------|------------------------------------|--|
| Length                   | 5.55 m                             |  |
| Width                    | 2.3 m                              |  |
| Height                   | 2.35m                              |  |
| Crew                     | 4                                  |  |
| Main Armament            | RWS 12.7 mm<br>8 grenade lancheter |  |
| Engine                   | Cummins 6.7                        |  |
| Transmission             | Allison                            |  |
| Suspension               | Independent                        |  |
| Fuel capacity            | 180 litres                         |  |
| <b>Operational Range</b> | 600 km                             |  |
| Maximum speed            | 110 km/h on the road               |  |