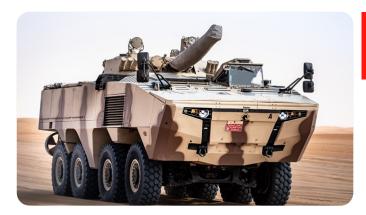

**TYPE: RABDAN - APC** 

### **PLACE OF ORIGIN: UNITED ARAB EMIRATES**

| Mass                     | 33 tonnes                                                                |
|--------------------------|--------------------------------------------------------------------------|
| Length                   | 8.1 m                                                                    |
| Width                    | 3.25 m                                                                   |
| Height                   | 2.35m                                                                    |
| Crew                     | 3 (Driver, commander, gunner) + 8 (soldiers)                             |
| Main Armament            | Gun/launcherturret with 100 mm<br>30 mm autocannon<br>7.62mm machine gun |
| Engine                   | Caterpillar                                                              |
| Transmission             | Allison                                                                  |
| Suspension               | Independent                                                              |
| Fuel capacity            | 350 Litter                                                               |
| <b>Operational Range</b> | 700 km                                                                   |
| Maximum speed            | 105 km/h                                                                 |