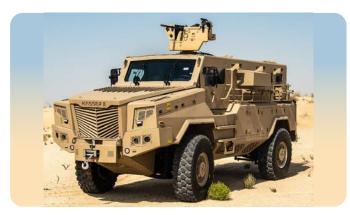

**VEHICLE: KASSER II** 

**COMPANY: M4 INDUSTRIES** 

**COUNTRY: UNITED ARAB EMIRATES** 

#### **SPECS:**

| Dimensions:              | 6,740 m x 2,500 m x 2,760 m               |
|--------------------------|-------------------------------------------|
| Weight:                  | 17.2 Tons (Combat Weight)                 |
| Engine:                  | 400 Hp Cummins 8,9 ISL                    |
| Fuel Type:               | Diesel                                    |
| Alternator:              | 600 Amp                                   |
| Payload Capacity -Land:  | 2,500 kg                                  |
| Payload Capacity –Water: | N/A                                       |
| Towing Capacity:         | 4 Ton capacity                            |
| Max Speed -Land:         | 110 km/hr                                 |
| Max Speed –Water:        | N/A                                       |
| <b>Ground Clearance:</b> | 560 mm                                    |
| Crew:                    | 9 or 11 dependent on variant selected     |
| Armament:                | Remote Weapon Station ranging from 7.62mm |

Remote Weapon Station ranging from 7.62mm to 30mm including missiles OR standard crew served turrets

**VEHICLE:** SPARTAN-SUT-MAV

**COMPANY: STREIT GROUP** 

**COUNTRY: UNITED ARAB EMIRATES** 