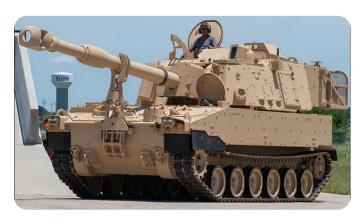

TYPE: M109 HOWITZER PLACE OF ORIGIN: USA

| Mass              | 27 tonnes                    |
|-------------------|------------------------------|
| Length            | 10.38m with gun              |
| Width             | 3.15 m                       |
| Height            | 3.28 m                       |
| Crew              | 6                            |
| Main Armament     | 155 mm GUN                   |
| Engine            | Deutz                        |
| Transmission      | Allison                      |
| Suspension        | Hydropneumatic               |
| Fuel capacity     | 511 litres                   |
| Operational Range | 354 km                       |
| Maximum speed     | 65 km/h (44 mph) on the road |