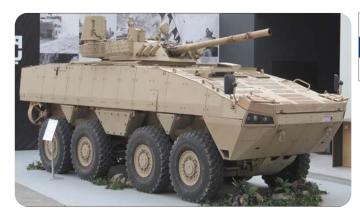

**TYPE: RABDAN - APC** 

### **PLACE OF ORIGIN: UNITED ARAB EMIRATES**

| Mass                     | 33 tonnes                                                                |
|--------------------------|--------------------------------------------------------------------------|
| Length                   | 8.1 m                                                                    |
| Width                    | 3.25 m                                                                   |
| Height                   | 2.35m                                                                    |
| Crew                     | 3 (Driver, commander, gunner) + 8 (soldiers)                             |
| Main Armament            | Gun/launcherturret with 100 mm<br>30 mm autocannon<br>7.62mm machine gun |
| Engine                   | Caterpillar                                                              |
| Transmission             | Allison                                                                  |
| Suspension               | Independent                                                              |
| Fuel capacity            | 350 Litter                                                               |
| <b>Operational Range</b> | 700 km                                                                   |
| Maximum speed            | 105 km/h                                                                 |