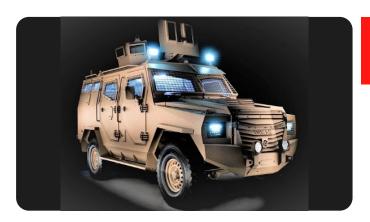

**VEHICLE: KASSER II** 

**COMPANY: M4 INDUSTRIES** 

**COUNTRY: UNITED ARAB EMIRATES** 

#### **SPECS:**

| Dimensions:              | 6,740 m x 2,500 m x 2,760 m               |
|--------------------------|-------------------------------------------|
| Weight:                  | 17.2 Tons (Combat Weight)                 |
| Engine:                  | 400 Hp Cummins 8,9 ISL                    |
| Fuel Type:               | Diesel                                    |
| Alternator:              | 600 Amp                                   |
| Payload Capacity -Land:  | 2,500 kg                                  |
| Payload Capacity –Water: | N/A                                       |
| Towing Capacity:         | 4 Ton capacity                            |
| Max Speed -Land:         | 110 km/hr                                 |
| Max Speed –Water:        | N/A                                       |
| <b>Ground Clearance:</b> | 560 mm                                    |
| Crew:                    | 9 or 11 dependent on variant selected     |
| Armament:                | Remote Weapon Station ranging from 7.62mm |

Remote Weapon Station ranging from 7.62mm to 30mm including missiles OR standard crew served turrets

**VEHICLE:** SPARTAN-SUT-MAV

**COMPANY: STREIT GROUP** 

**COUNTRY: UNITED ARAB EMIRATES** 