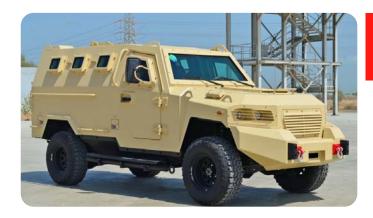

**COMPANY: INTERNATIONAL ARMORED GROUP** 

**COUNTRY: UNITED ARAB EMIRATES** 

| Dimensions:              | 5.950m x 2.430m x 2.985m (L x W x H) |  |  |
|--------------------------|--------------------------------------|--|--|
| Weight:                  | 08.00Ton                             |  |  |
| Engine:                  | 6.7L, V8                             |  |  |
| Fuel Type:               | Turbo Diesel Engine                  |  |  |
| Alternator:              | 12V, 240A                            |  |  |
| Payload Capacity -Land:  | 01.20Ton                             |  |  |
| Payload Capacity –Water: | Not Applicable                       |  |  |
| Towing Capacity:         | 16.25Ton (GCWR)                      |  |  |
| Max Speed –Land:         | 120 Km/h                             |  |  |
| Max Speed -Water:        | Not Applicable                       |  |  |
| <b>Ground Clearance:</b> | 290 mm                               |  |  |
| Crew:                    | 10                                   |  |  |
| Armament:                | .50 Cal / light machine gun mount    |  |  |