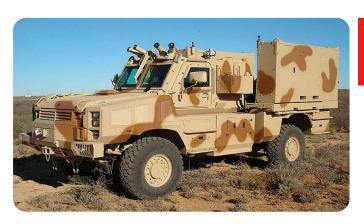

TYPE: MRAP - MAXXPRO
PLACE OF ORIGIN: USA

#### **SPECS:**

| Mass              | 13.4 tonnes    |
|-------------------|----------------|
| Length            | 6.250m         |
| Width             | 2.626m         |
| Height            | 2.921m         |
| Crew              | 3-7            |
| Main Armament     | RWS 12.7mm     |
| Engine            | International  |
| Transmission      | Allison        |
| Suspension        | hydropneumatic |
| Fuel capacity     | 385 litres     |
| Operational Range | 600 km         |
| Maximum speed     | 120 km/h       |