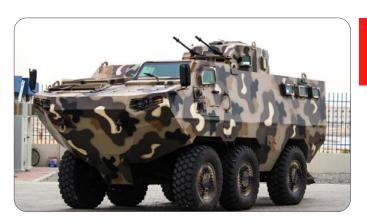

**VEHICLE: RABDAN - APC** 

**COMPANY: AL JASOOR HEAVY VEHICLE INDUSTRY LLC** 

**COUNTRY: UNITED ARAB EMIRATES** 

**SPECS:** 

| Dimensions:              | 8m x 3.25 m x 2.35 m (LxWxH)                 |  |  |
|--------------------------|----------------------------------------------|--|--|
| Weight:                  | Up to 30000 kg                               |  |  |
| Engine:                  | 600 hp                                       |  |  |
| Fuel Type:               | Diesel                                       |  |  |
| Alternator:              | 24 V, 570A                                   |  |  |
| Payload Capacity -Land:  | 7200 kg                                      |  |  |
| Payload Capacity -Water: | 6350 kg                                      |  |  |
| Towing Capacity:         | Can tow similar vehicle                      |  |  |
| Max Speed -Land:         | 105 km/h                                     |  |  |
| Max Speed –Water:        | 9 km/h                                       |  |  |
| <b>Ground Clearance:</b> | 0.45 m                                       |  |  |
| Crew:                    | Up to 12                                     |  |  |
| Armament:                | Manned turret with 100 mm, 30 mm and 7,62 mm |  |  |