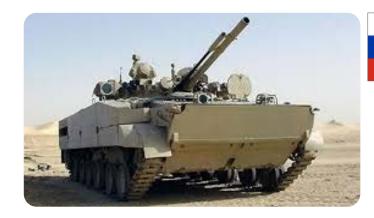

**TYPE:** BMP-3 IFV

**PLACE OF ORIGIN: RUSSIA** 

### **SPECS:**

| Mass               | 18.7 tones                                                                          |
|--------------------|-------------------------------------------------------------------------------------|
| Length             | 7.14 m (23 ft 5 in)                                                                 |
| Width              | 3.2 m (10 ft 6 in)                                                                  |
| Height             | 2.4 m (7 ft 10 in)                                                                  |
| Crew               | 3 (commander, gunner, driver) 7 troopers (+ 2 additional seats)                     |
| Main Armament      | Gun/launcherturret with 100 mm<br>30 mm autocannon<br>7.62mm machine gun            |
| Secondary Armament | 2 × 7.62 mm machine guns                                                            |
| Engine             | UTD-29M diesel<br>500 hp (375 kW)                                                   |
| Transmission       | SEMI Automatic                                                                      |
| Suspension         | torsion bar                                                                         |
| Fuel capacity      | 700 litres                                                                          |
| Operational Range  | 600 km                                                                              |
| Maximum speed      | 72 km/h (45 mph) (road)<br>45 km/h (28 mph) (off-road)<br>10 km/h (6.2 mph) (water) |