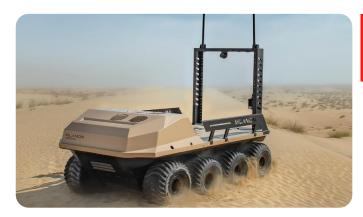

#### **SPECS:**

| Dimensions:              | 3.023 m x 1.473 m x 2.995 m (LxWxH) |  |  |
|--------------------------|-------------------------------------|--|--|
| Weight:                  | 602 kg                              |  |  |
| Engine:                  | V-Twin 40HP - EFI                   |  |  |
| Fuel Type:               | Regular unleaded                    |  |  |
| Alternator:              | 50 Amps                             |  |  |
| Payload Capacity -Land:  | 622 kg                              |  |  |
| Payload Capacity –Water: | 330 kg                              |  |  |
| Towing Capacity:         | 544 kg                              |  |  |
| Max Speed –Land:         | 29 km/h                             |  |  |
| Max Speed –Water:        | 5 km/h                              |  |  |
| Ground Clearance:        | 0.228 m                             |  |  |
| Crew:                    | Remote Operator + Back Up Operator  |  |  |
| Armament:                | None                                |  |  |