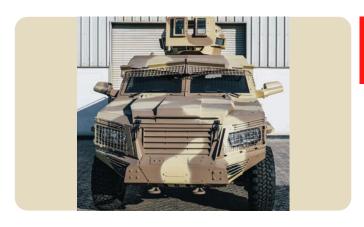

**VEHICLE: KASSER II** 

**COMPANY: M4 INDUSTRIES** 

**COUNTRY: UNITED ARAB EMIRATES** 

#### **SPECS:**

| Dimensions:              | 6,740 m x 2,500 m x 2,760 m               |
|--------------------------|-------------------------------------------|
| Weight:                  | 17.2 Tons (Combat Weight)                 |
| Engine:                  | 400 Hp Cummins 8,9 ISL                    |
| Fuel Type:               | Diesel                                    |
| Alternator:              | 600 Amp                                   |
| Payload Capacity -Land:  | 2,500 kg                                  |
| Payload Capacity –Water: | N/A                                       |
| Towing Capacity:         | 4 Ton capacity                            |
| Max Speed -Land:         | 110 km/hr                                 |
| Max Speed –Water:        | N/A                                       |
| <b>Ground Clearance:</b> | 560 mm                                    |
| Crew:                    | 9 or 11 dependent on variant selected     |
| Armament:                | Remote Weapon Station ranging from 7.62mm |

Remote Weapon Station ranging from 7.62mm to 30mm including missiles OR standard crew served turrets

**VEHICLE:** SPARTAN-SUT-MAV

**COMPANY: STREIT GROUP** 

**COUNTRY: UNITED ARAB EMIRATES** 